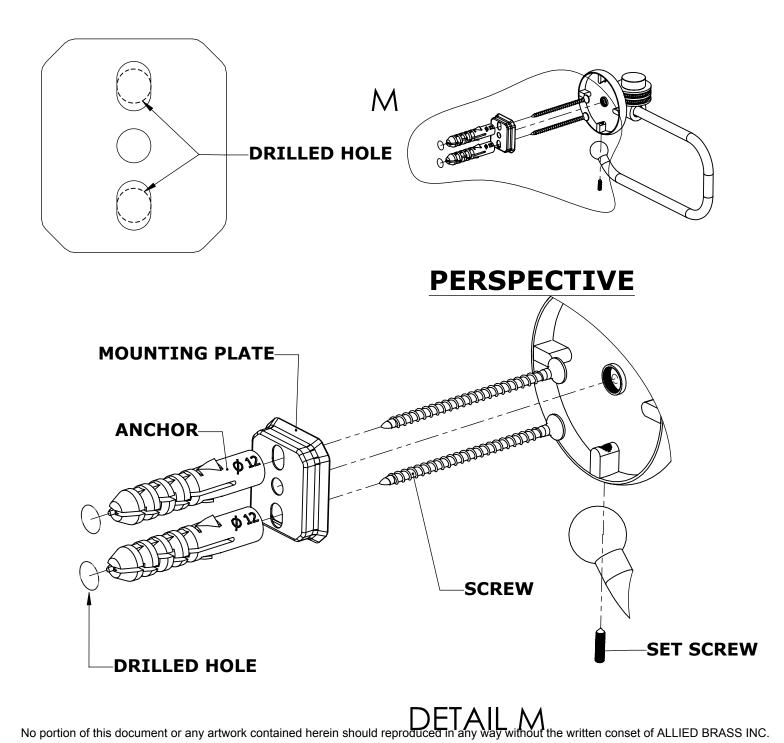

## **Step 1:** Drill holes in Wall for screw anchors and attach Mounting Plate to Wall

Determine your desired location for installation and make a mark for the location of the mounting plate. Remove mounting plate from backplate by loosening set screw in backplate as pictured below. Place center hole of mounting plate over mark made above. Make 2 marks where mounting screws will be placed as shown below. Drill hole at each of the marks. (You may substitute other style mounting anchors or screws if desired). Place anchors into the holes made. Place mounting plate over holes and secure to mounting surface using screws as shown below.