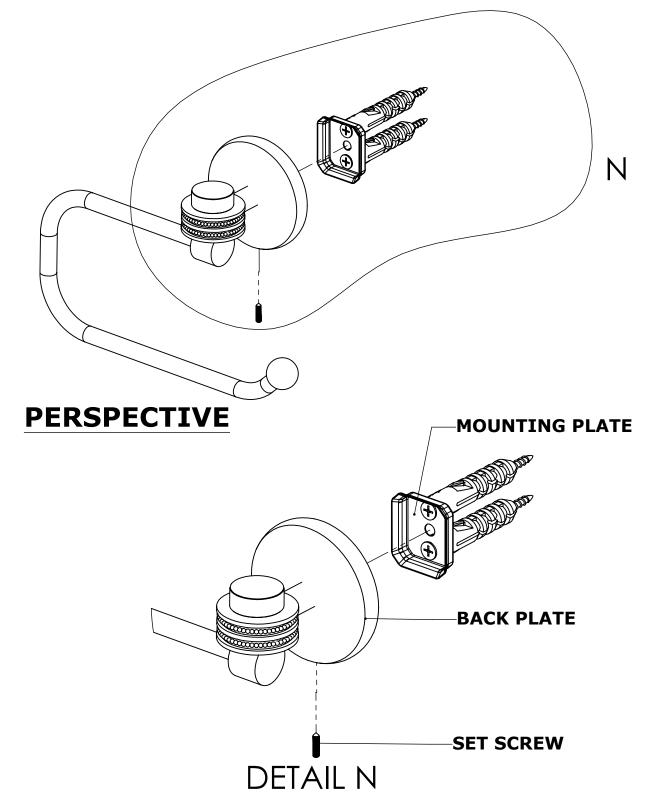

## **INSTALLATION INSTRUCTIONS**

Step 2: Attach Bracket to Mounting Plate.

Place bracket on mounting plate and secure by tightening set screw as shown below.

No portion of this document or any artwork contained herein should reproduced in any way without the written conset of ALLIED BRASS INC.